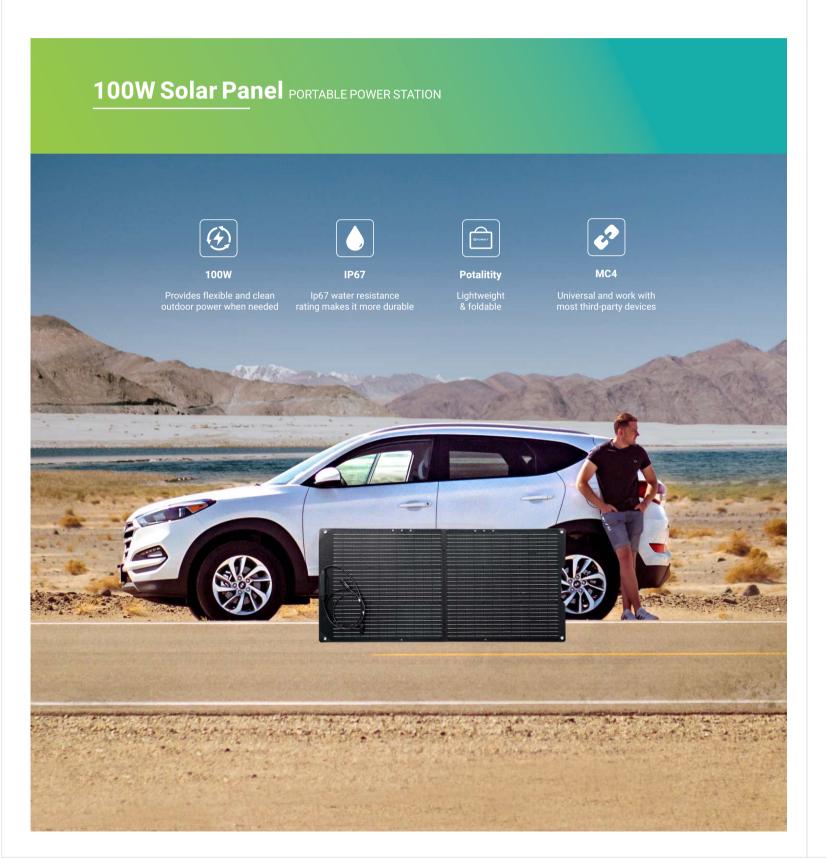

## GROWATT



## **One Hub For All Your Needs**



## **SPECIFICATIONS**

| Features               | Descriptions                            |
|------------------------|-----------------------------------------|
| Battery                |                                         |
| Rated Power            | 100W(+/-5W)                             |
| Open Circuit Voltage   | 24V(Vmp 22.8V)                          |
| Short Circuit Current  | 5.2A (Imp 4.97A)                        |
| Output Circuit Voltage | 21.16V(Vmp 19.15V)                      |
| Output Circuit Current | 4.96A(Imp 4.71A)                        |
| Cell Type              | Monocrystalline Silicona                |
| Interface Type         | MC4                                     |
| General                |