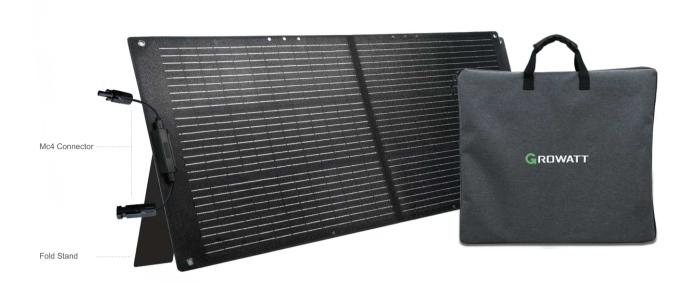

## **SPECIFICATIONS**

| Features               | Descriptions                            |
|------------------------|-----------------------------------------|
| Battery                |                                         |
| Rated Power            | 100W(+/-5W)                             |
| Open Circuit Voltage   | 24V(Vmp 22.8V)                          |
| Short Circuit Current  | 5.2A (Imp 4.97A)                        |
| Output Circuit Voltage | 21.16V(Vmp 19.15V)                      |
| Output Circuit Current | 4.96A(Imp 4.71A)                        |
| Cell Type              | Monocrystalline Silicona                |
| Interface Type         | MC4                                     |
| General                |                                         |
| Total Weight: Approx   | Approx. 3.6kg (7.93lbs)                 |
| Unfolded Dimensions    | 1170*540*25 = 5mm(46*21.2*1.0 = 0.2in)  |
| Folded Dimensions      | 603*540*25 ± 5mm(23.7*21.2*1.0 ± 0.2in) |
| Warranty Period        | 12 Months                               |